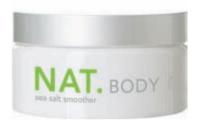

### **sea salt** smoother

### sea salt smoother 250g

NAT. sea salt smoother is rich in minerals and magnesium, marine salt crystals, soya oil, peppermint and sweet fennel essential oils for the most invigorating body treatment. Muscles are soothed and calmed, blood flow is increased allowing more oxygen to the cells and tissues. Skin is left soft and supple ready for the application of your preferred **NAT.**BODY – body lotion or body butter.